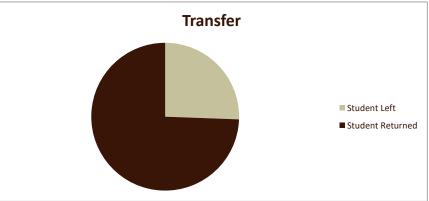

## **Retention of New Entering Student Cohorts**

Fall Entering Terms 2014-2021

| Retention Rates               |                          |                     | Term      |           |           |           |           |           |           |           |                    |
|-------------------------------|--------------------------|---------------------|-----------|-----------|-----------|-----------|-----------|-----------|-----------|-----------|--------------------|
|                               |                          |                     |           |           |           |           |           |           |           |           | 8-Yr.<br>Composite |
| Program                       | Category                 | Result              | Fall 2014 | Fall 2015 | Fall 2016 | Fall 2017 | Fall 2018 | Fall 2019 | Fall 2020 | Fall 2021 | Retention          |
| Marketing                     |                          |                     |           |           |           |           |           |           |           |           |                    |
|                               | Traditional              |                     |           |           |           |           |           |           |           |           |                    |
|                               |                          | % Students Leaving  | 26.7%     | 44.4%     | 21.4%     | 11.1%     | 58.3%     | 18.2%     | 40.0%     | 41.2%     | 33.7%              |
|                               |                          | % Students Retained | 73.3%     | 55.6%     | 78.6%     | 88.9%     | 41.7%     | 81.8%     | 60.0%     | 58.8%     | 66.3%              |
|                               | Transfer                 |                     |           |           |           |           |           |           |           |           |                    |
|                               |                          | % Students Leaving  | 50.0%     | 28.6%     | 14.3%     | 0.0%      | 0.0%      | 41.7%     | 20.0%     | 16.7%     | 23.5%              |
|                               |                          | % Students Retained | 50.0%     | 71.4%     | 85.7%     | 100.0%    | 100.0%    | 58.3%     | 80.0%     | 83.3%     | 76.5%              |
|                               |                          |                     |           |           |           |           |           |           |           |           |                    |
|                               |                          |                     | Fall 2014 | Fall 2015 | Fall 2016 | Fall 2017 | Fall 2018 | Fall 2019 | Fall 2020 | Fall 2021 | 8-Yr.              |
| SMSU Overall Traditional Rate |                          | 68.4%               | 68.3%     | 59.9%     | 64.7%     | 67.2%     | 73.7%     | 63.1%     | 67.1%     | 66.5%     |                    |
|                               |                          |                     |           |           |           |           |           |           |           |           |                    |
| <b>Students in Cohort</b>     |                          |                     | Term      |           |           |           |           |           |           |           |                    |
| Program                       | Category                 | Result              | Fall 2014 | Fall 2015 | Fall 2016 | Fall 2017 | Fall 2018 | Fall 2019 | Fall 2020 | Fall 2021 | Total              |
| Marketing                     | Traditional              | # Students Leaving  | 4         | 8         | 3         | 1         | 7         | 2         | 2         | 7         | 34                 |
|                               |                          | # Students Retained | 11        | 10        | 11        | 8         | 5         | 9         | 3         | 10        | 67                 |
|                               | <b>Traditional Total</b> |                     | 15        | 18        | 14        | 9         | 12        | 11        | 5         | 17        | 101                |
|                               | Transfer                 | # Students Leaving  | 2         | 2         | 1         |           |           | 5         | 1         | 1         | 12                 |
|                               |                          | # Students Retained | 2         | 5         | 6         | 6         | 4         | 7         | 4         | 5         | 39                 |
|                               | Transfer Total           |                     | 4         | 7         | 7         | 6         | 4         | 12        | 5         | 6         | 51                 |