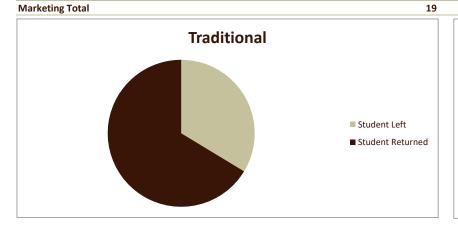

## **Retention of New Entering Student Cohorts**

Fall Entering Terms 2014-2021

| Retention Rates               |                          |                     | Term      |           |           |           |           |           |           |           |                    |
|-------------------------------|--------------------------|---------------------|-----------|-----------|-----------|-----------|-----------|-----------|-----------|-----------|--------------------|
|                               |                          |                     |           |           |           |           |           |           |           |           | 8-Yr.<br>Composite |
| Program                       | Category                 | Result              | Fall 2014 | Fall 2015 | Fall 2016 | Fall 2017 | Fall 2018 | Fall 2019 | Fall 2020 | Fall 2021 | Retention          |
| Marketing                     |                          |                     |           |           |           |           |           |           |           |           |                    |
|                               | Traditional              |                     |           |           |           |           |           |           |           |           |                    |
|                               |                          | % Students Leaving  | 26.7%     | 44.4%     | 21.4%     | 11.1%     | 58.3%     | 18.2%     | 40.0%     | 41.2%     | 33.7%              |
|                               |                          | % Students Retained | 73.3%     | 55.6%     | 78.6%     | 88.9%     | 41.7%     | 81.8%     | 60.0%     | 58.8%     | 66.3%              |
|                               | Transfer                 |                     |           |           |           |           |           |           |           |           |                    |
|                               |                          | % Students Leaving  | 50.0%     | 28.6%     | 14.3%     | 0.0%      | 0.0%      | 41.7%     | 20.0%     | 16.7%     | 23.5%              |
|                               |                          | % Students Retained | 50.0%     | 71.4%     | 85.7%     | 100.0%    | 100.0%    | 58.3%     | 80.0%     | 83.3%     | 76.5%              |
|                               |                          |                     |           |           |           |           |           |           |           |           |                    |
|                               |                          |                     | Fall 2014 | Fall 2015 | Fall 2016 | Fall 2017 | Fall 2018 | Fall 2019 | Fall 2020 | Fall 2021 | 8-Yr.              |
| SMSU Overall Traditional Rate |                          | 68.4%               | 68.3%     | 59.9%     | 64.7%     | 67.2%     | 73.7%     | 63.1%     | 67.1%     | 66.5%     |                    |
|                               |                          |                     |           |           |           |           |           |           |           |           |                    |
| <b>Students in Cohort</b>     |                          |                     | Term      |           |           |           |           |           |           |           |                    |
| Program                       | Category                 | Result              | Fall 2014 | Fall 2015 | Fall 2016 | Fall 2017 | Fall 2018 | Fall 2019 | Fall 2020 | Fall 2021 | Total              |
| Marketing                     | Traditional              | # Students Leaving  | 4         | 8         | 3         | 1         | 7         | 2         | 2         | 7         | 34                 |
|                               |                          | # Students Retained | 11        | 10        | 11        | 8         | 5         | 9         | 3         | 10        | 67                 |
|                               | <b>Traditional Total</b> |                     | 15        | 18        | 14        | 9         | 12        | 11        | 5         | 17        | 101                |
|                               | Transfer                 | # Students Leaving  | 2         | 2         | 1         |           |           | 5         | 1         | 1         | 12                 |
|                               |                          | # Students Retained | 2         | 5         | 6         | 6         | 4         | 7         | 4         | 5         | 39                 |
|                               | Transfer Total           |                     | 4         | 7         | 7         | 6         | 4         | 12        | 5         | 6         | 51                 |